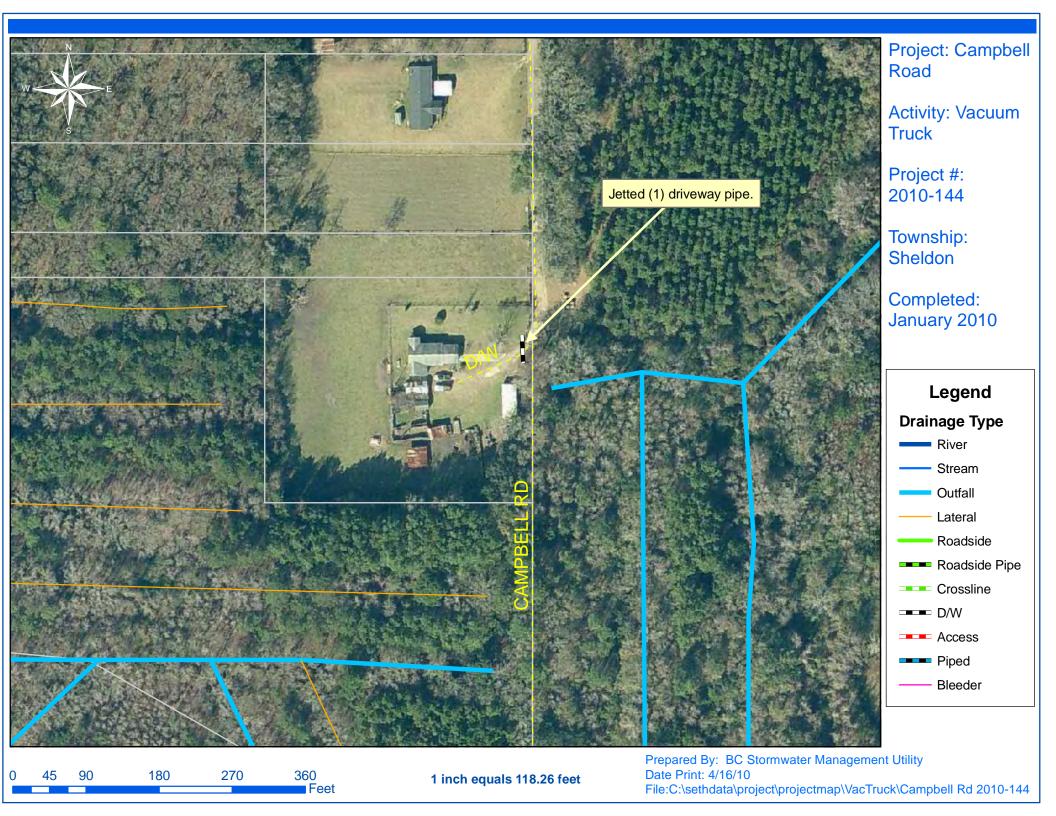

Narrative Description of Project:

Jetted (2) crossline pipes and (1) driveway pipe.