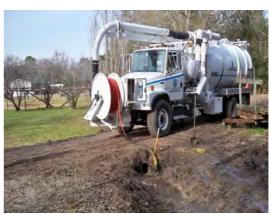

--|----------|-----------|-------|----------|--|--|
| Water                         | gallon   | \$0.01    | 2,300 | \$23.00  |  |  |
| Diesel                        | gallon   | \$2.46    | 21.0  | \$51.66  |  |  |
| Labor                         | hours    |           | 15.0  | \$491.48 |  |  |
| <b>Total Cost of Material</b> | \$566.14 |           |       |          |  |  |

Note: Labor cost includes the employee's salary plus fringe benefits.

During

## **Equipment Cost**

| Item                 | Asset | Cost/Hour | Hrs. | Cost     |
|----------------------|-------|-----------|------|----------|
| Vacuum Truck         | 22812 | \$20.30   | 7.0  | \$142.10 |
| Total Equipment Cost |       |           |      | \$142.10 |

Cost/hour excludes fuel cost.

Total Cost: \$708.24

After