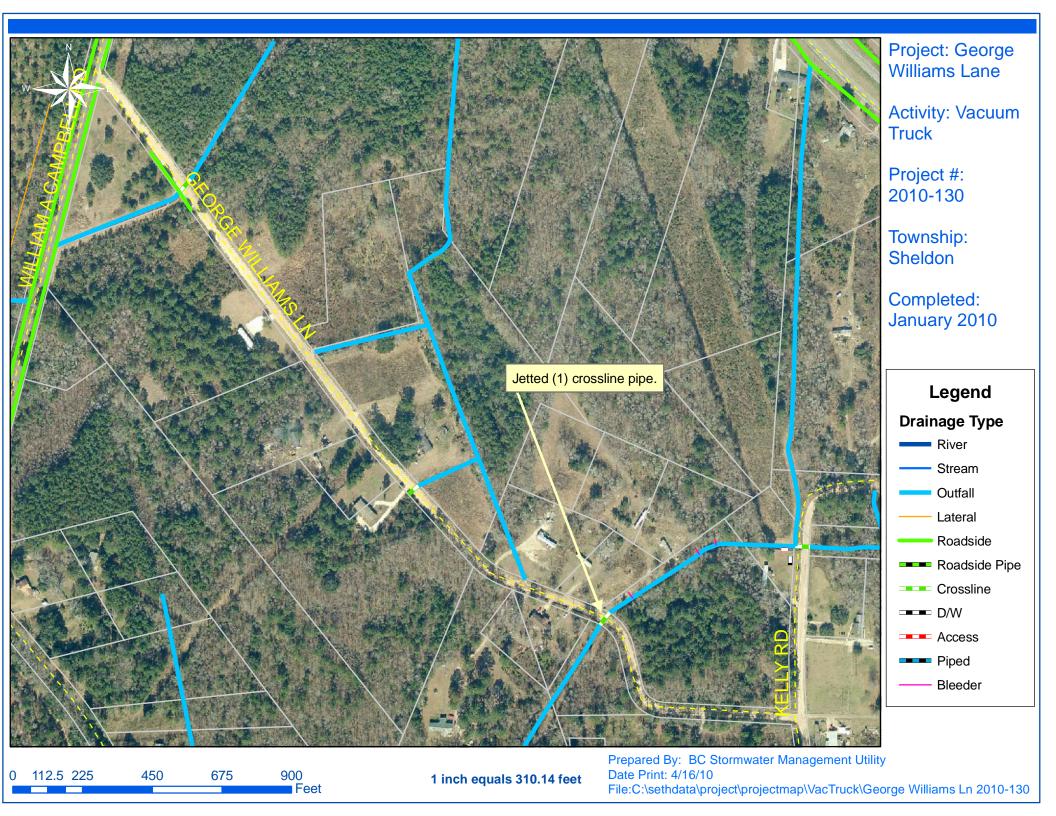

## **Beaufort County Public Works** Stormwater Infrastructure

Project Summary

Project Summary: Sheldon Vacuum Truck - Campbell Road,

George Williams Lane and Bailey Circle

Project #: 2010-130 Completed: Jan-10 Before

Narrative Description of Project:

Jetted (2) crossline pipes and (1) driveway pipe.