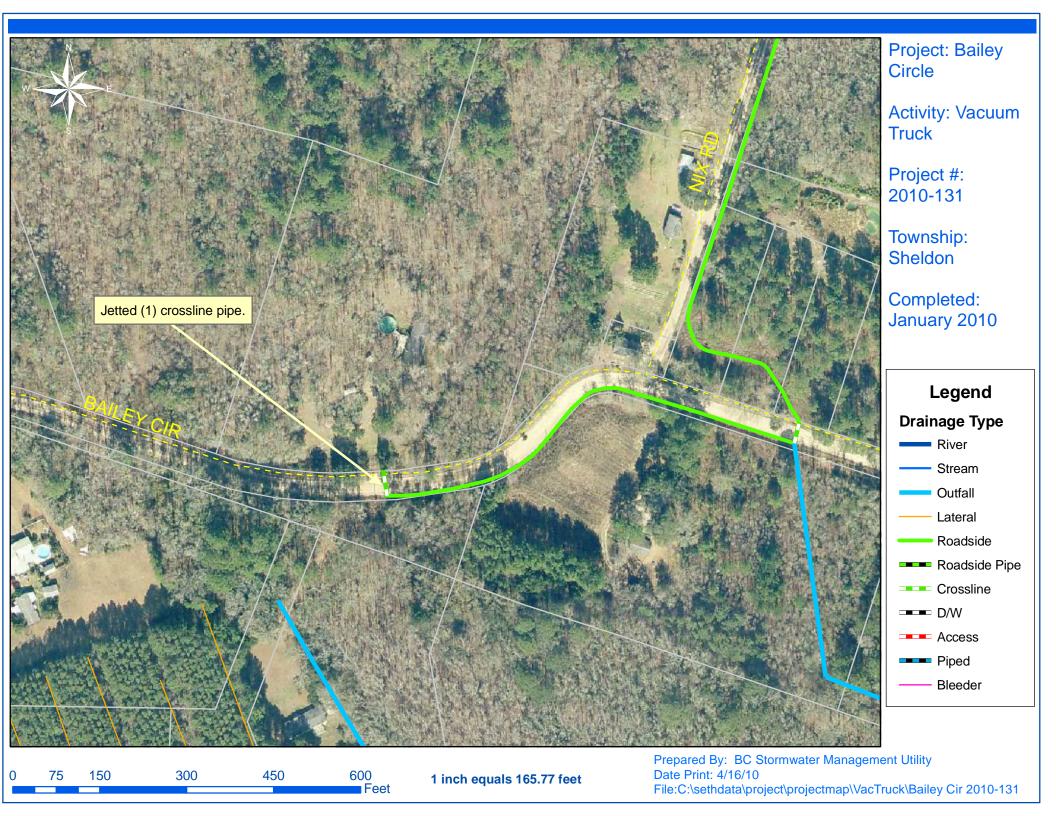

## **Beaufort County Public Works** Stormwater Infrastructure

Project Summary

Project Summary: Sheldon Vacuum Truck - Campbell Road,

George Williams Lane and Bailey Circle

Project #: 2010-130 Completed: Jan-10 Before

Narrative Description of Project:

Jetted (2) crossline pipes and (1) driveway pipe.