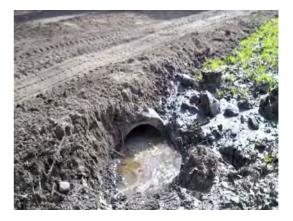

## **Beaufort County Public Works** Stormwater Infrastructure

Project Summary

Project Summary: Sheldon Vacuum Truck - Campbell Road,

George Williams Lane and Bailey Circle

Project #: 2010-130 Completed: Jan-10 Before